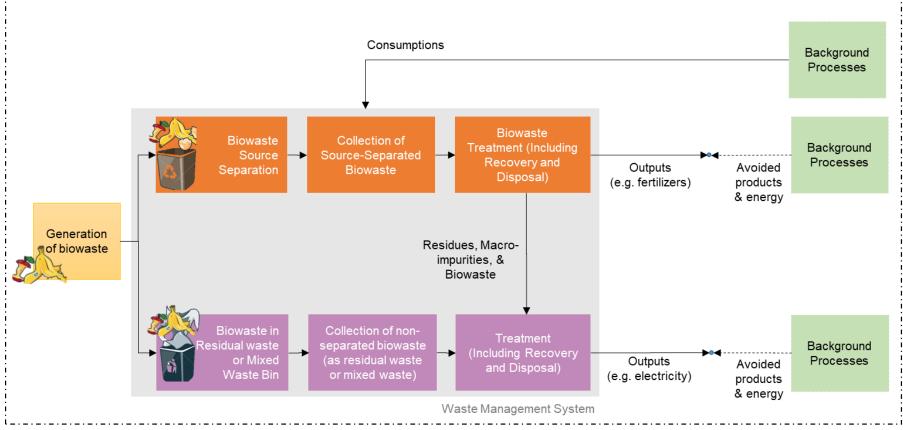

### Overview of biowaste management system

### GOAL & SCOPE

System boundaries included in the tool