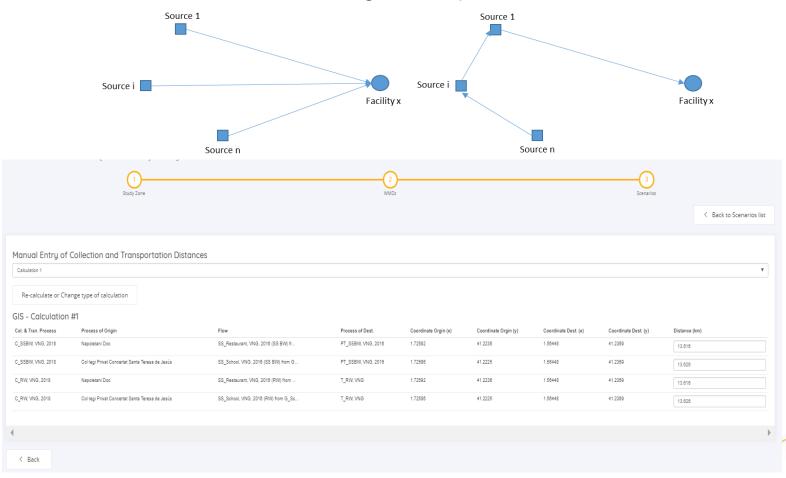

pecific study zone in urban areas.
- estimating the **possible location of the DECISIVE facilities** (micro-anaerobic digestion and solid state fermentation) in the specific study zone, if appropriate data is available.



### Comparison of scenarios

 To perform comparative assessments different biowaste management systems will be analyzed to compare Baseline scenario with Alternative scenario





### Overview of biowaste management system



### GOAL & SCOPE



System boundaries included in the tool



### Structure of the tool





## First steps to deal with the DST





## Definition of Study Zone





Basic mode

GIS mode



### Definition of Scenario

To define a scenario we need to define the waste processes





## Spatial inventory

#### Localization of waste management plants



## Study case A - Baseline

#### Summary Baseline scenario definition





## Study cases A - Alternative

#### Summary Alternative scenario definition





### Scenario assessment results



Electric Ratio (P/(P+C))

they are coming from testing waste

processes

# Grazie mille!

#### Contact

www.decisive2020.eu





rchifari@ent.cat www.ent.cat

Fundació ENT