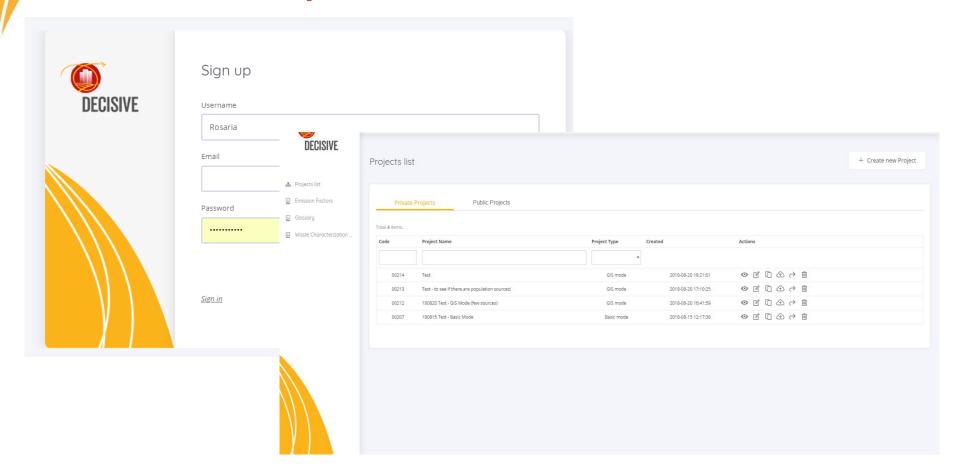

## First steps to deal with the DST

## Definition of Study Zone

Basic mode

GIS mode