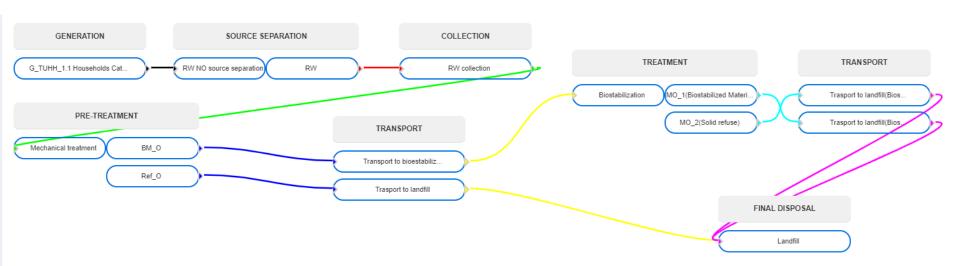

### Overview of biowaste management system

#### Summary Baseline scenario definition