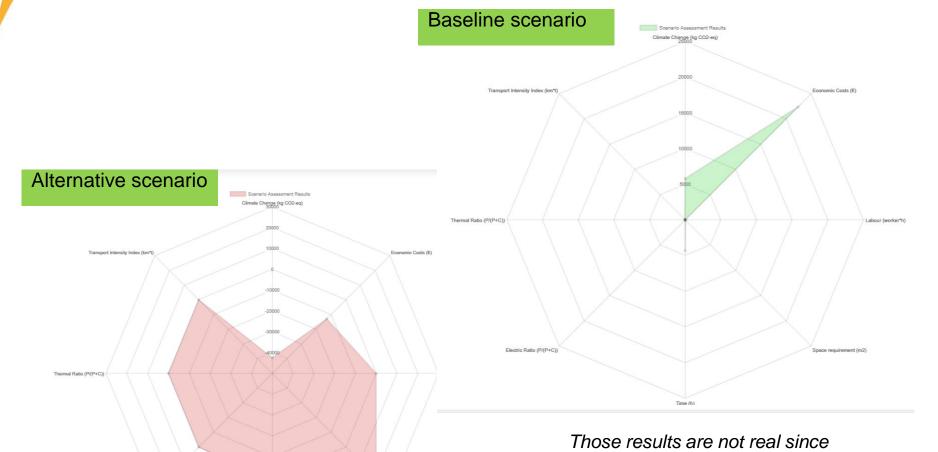

### Comparison of scenarios

 To perform comparative assessments different biowaste management systems will be analyzed to compare Baseline scenario with Alternative scenario

### Scenario assessment results

Electric Ratio (P/(P+C))

they are coming from testing waste

processes