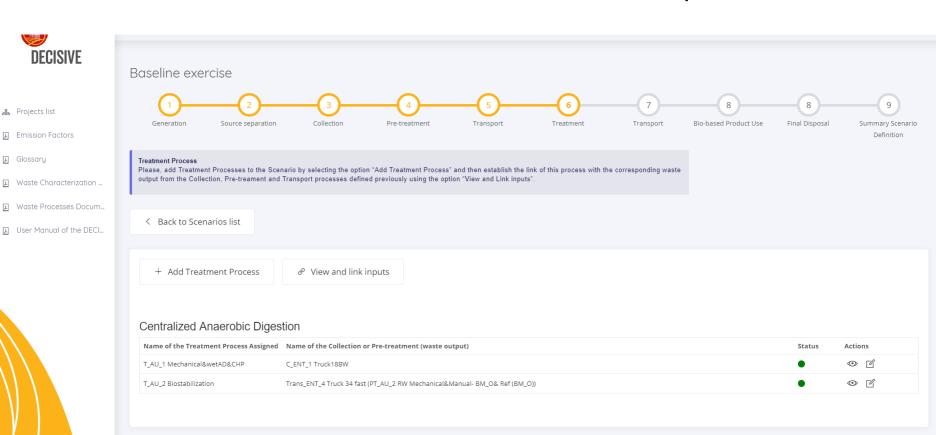

### Definition of Scenario

To define a scenario we need to define the waste processes