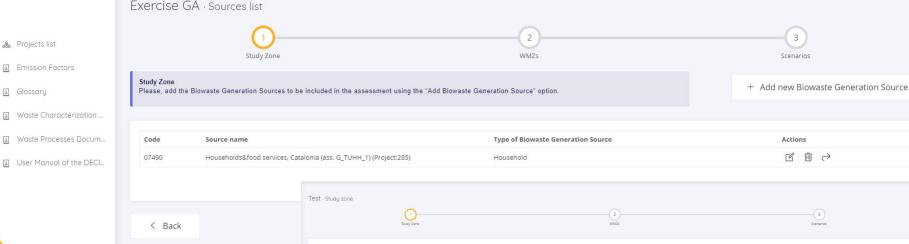

#### Aims:

- Providing a first assessment, based on the data available, of decentralised systems of valorisation of municipal biowaste in comparison with other treatment options in a specific study zone in urban areas.
- estimating the **possible location of the DECISIVE facilities** (micro-anaerobic digestion and solid state fermentation) in the specific study zone, if appropriate data is available.



### Comparison of scenarios

 To perform comparative assessments different biowaste management systems will be analyzed to compare Baseline scenario with Alternative scenario





### Overview of biowaste management system



### GOAL & SCOPE



System boundaries included in the tool



### Structure of the tool





## First steps to deal with the DST





## Definition of Study Zone





Basic mode

GIS mode



### Definition of Scenario

To define a scenario we need to define the waste processes





## Spatial inventory

#### Localization of waste management plants



## Study case A - Baseline

#### Summary Baseline scenario definition





## Study cases A - Alternative

#### Summary Alternative scenario definition





### Scenario assessment results



Electric Ratio (P/(P+C))

they are coming from testing waste

processes

# Grazie mille!

#### Contact

www.decisive2020.eu





rchifari@ent.cat www.ent.cat

Fundació ENT