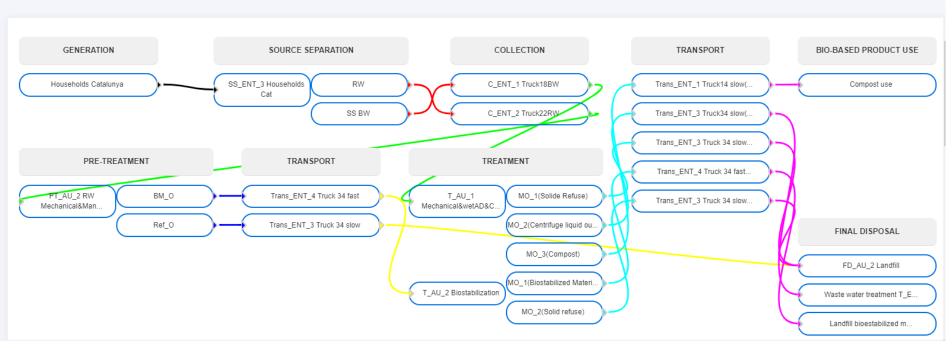

### Overview of biowaste management system

### GOAL & SCOPE

System boundaries included in the tool

### Structure of the tool