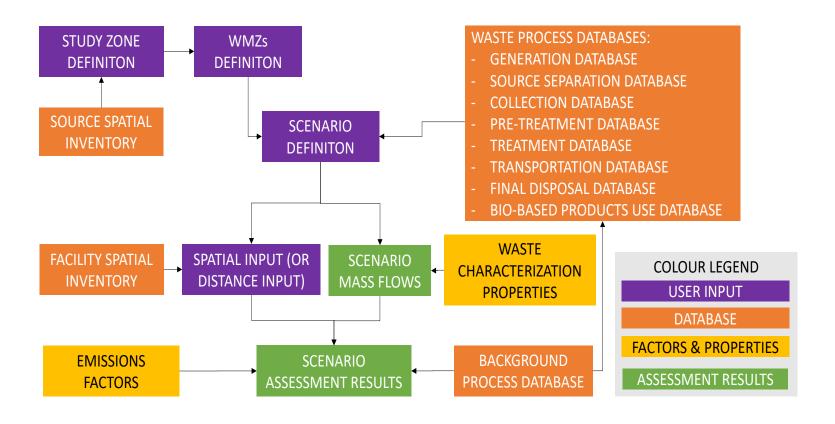

(DST) will be competent authorities, consulting firms and waste operators.

#### Aims:

- Providing a first assessment, based on the data available, of decentralised systems of valorisation of municipal biowaste in comparison with other treatment options in a specific study zone in urban areas.
- estimating the **possible location of the DECISIVE facilities** (micro-anaerobic digestion and solid state fermentation) in the specific study zone, if appropriate data is available.



### Comparison of scenarios

 To perform comparative assessments different biowaste management systems will be analyzed to compare Baseline scenario with Alternative scenario





### Overview of biowaste management system



### GOAL & SCOPE



System boundaries included in the tool



### Structure of the tool





## First steps to deal with the DST





## Definition of Study Zone





Basic mode

GIS mode



### Definition of Scenario

To define a scenario we need to define the waste processes





## Spatial inventory

#### Localization of waste management plants



## Study case A - Baseline

#### Summary Baseline scenario definition





## Study cases A - Alternative

#### Summary Alternative scenario definition





### Scenario assessment results



Electric Ratio (P/(P+C))

they are coming from testing waste

processes

# Grazie mille!

#### Contact

www.decisive2020.eu





rchifari@ent.cat www.ent.cat

Fundació ENT