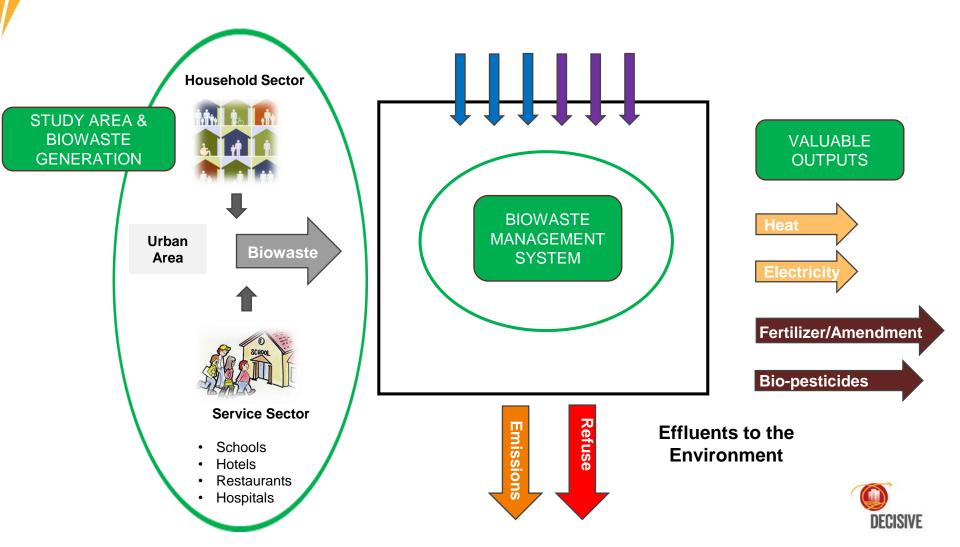

### Overview of biowaste management system

### GOAL & SCOPE

System boundaries included in the tool